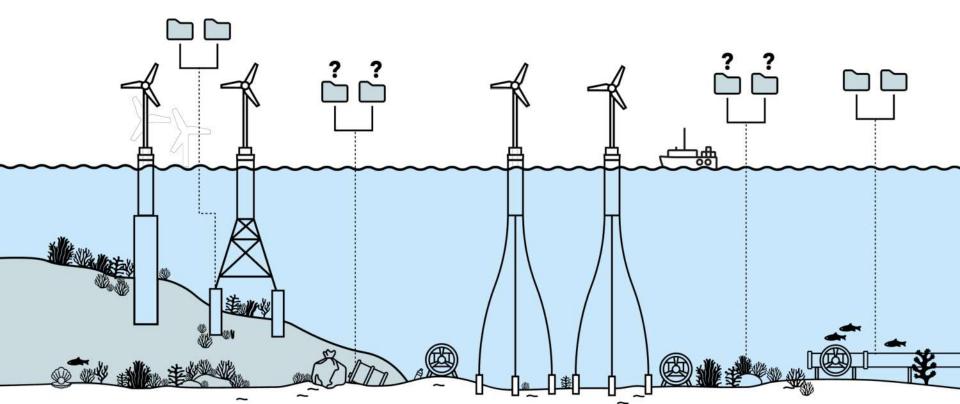

#### Subsea data is becoming increasingly strategic

#### But nothing is easy underwater: existing solutions do not meet the challenge