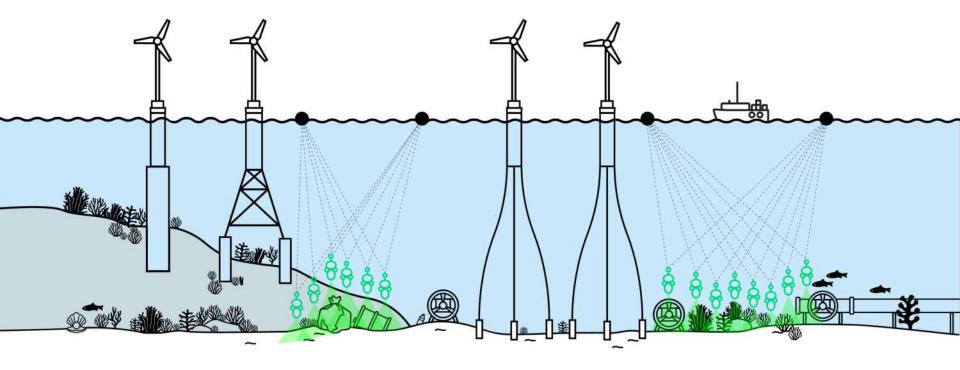

### The Cosma operating system is built upon 2 major innovations

Robotics and at sea operations

Cosma Al powered platform

Swarms of underwater drones to perform large scale data acquisition

Cosma collects marine data with swarms of underwater drones from 2 to 200m deep from few hectares to several km2

Swarms of underwater drones to perform large scale data acquisition

Cosma AI powered platform for processing and analyzing ocean survey data