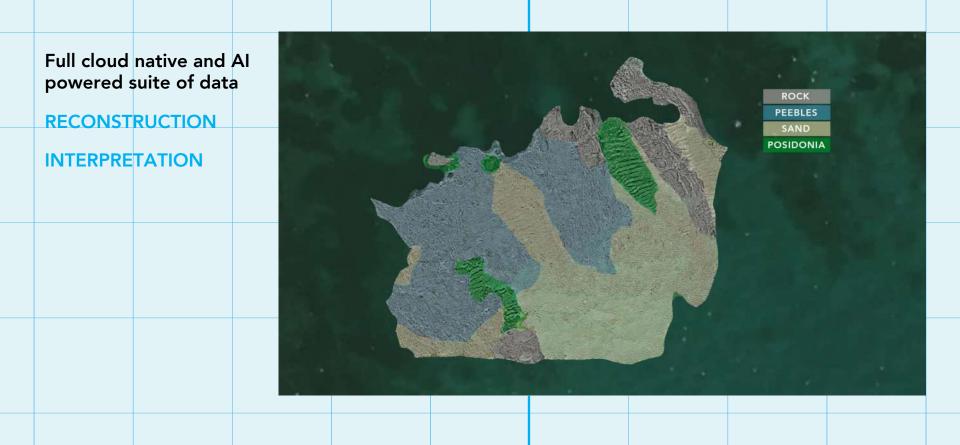

### Cosma AI powered platform for processing and analyzing ocean survey data

Full cloud native and Al powered suite of data RECONSTRUCTION INTERPRETATION REPORTING CAPABILITY