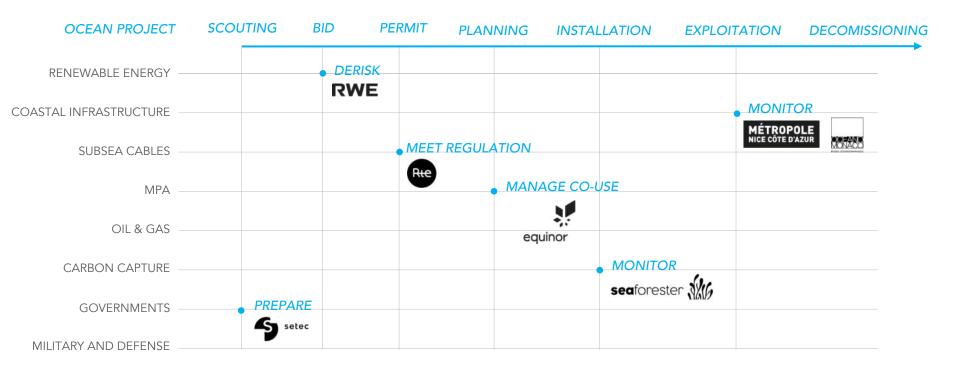

#### Some context about the Ocean Industry

Ocean Data – \$3 billion in 2024 – is set to triple over the next 10 years, Seabed & marine life are the growing focus

#### Subsea data is becoming increasingly strategic