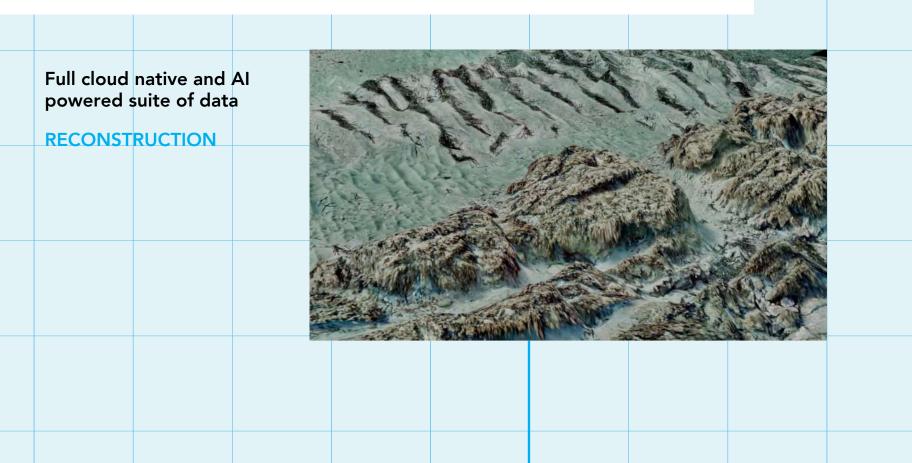

### Cosma AI powered platform for processing and analyzing ocean survey data

Full cloud native and Al powered suite of data RECONSTRUCTION INTERPRETATION REPORTING CAPABILITY