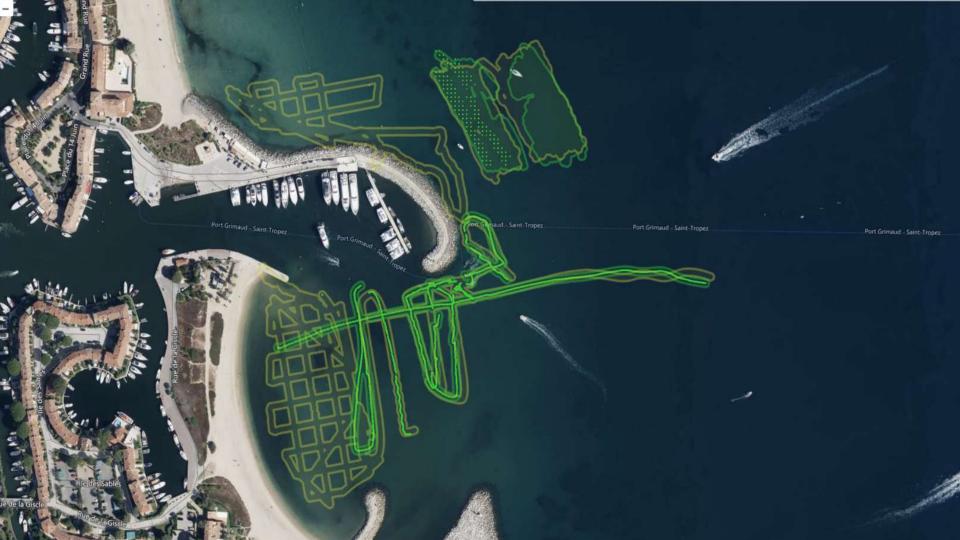

### The Cosma operating system is built upon 2 major innovations

Robotics and at sea operations

Cosma Al powered platform

Swarms of underwater drones to perform large scale data acquisition

Cosma collects marine data with swarms of underwater drones from 2 to 200m deep from few hectares to several km2