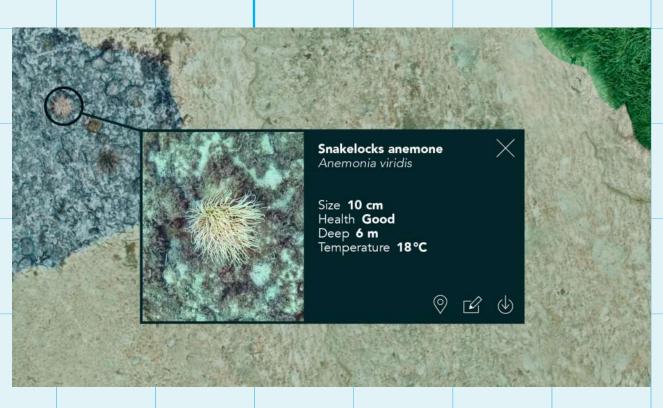

### Cosma AI powered platform for processing and analyzing ocean survey data

Full cloud native and Al powered suite of data RECONSTRUCTION INTERPRETATION REPORTING CAPABILITY